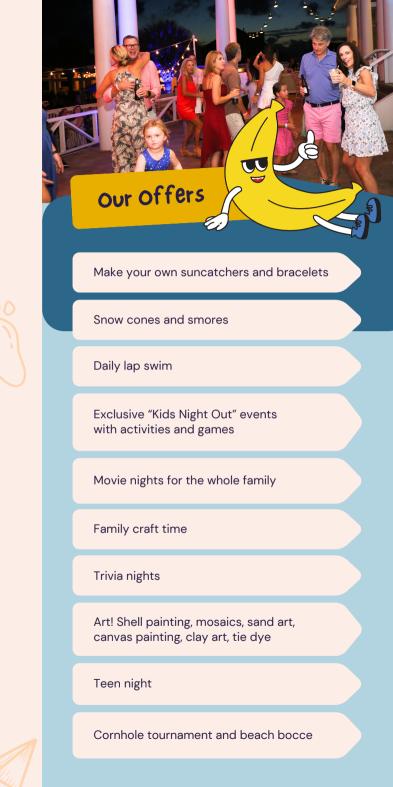

### Monday

8:00 a.m. - 2:30 p.m.

8:00 a.m. - 8:30 p.m.

- 8:00-9:00 a.m. Lap swim
- 11:00 a.m. Craft barn opens
- 11:30 a.m. Craft bags
- 2:00-2:30 p.m. Shell painting

## tuesday

• 8:00-9:00 a.m. Lap swim

- 11:00 a.m. Craft barn opens
- 11:30 a.m. Tie dye
- 1:30 p.m. Beach games
- 2:00 p.m. Clay art
- 5:00-8:30 p.m. Family craft time

wednesday

8:00 a.m. - 8:30 p.m.

- 8:00-9:00 a.m. Lap swim
- 10:30 a.m. Gullie playtime
- 11:00 a.m. Craft barn opens
- 11:30 a.m. Ceramics
- 1:00-2:00 p.m. Snow cones
- 2:00 p.m. Shell painting
- 2:30 p.m. Sandcastles
- 3:00 p.m. Spin art
- 6:00-7:00 p.m. Trivia night
- 7:00-8:00 p.m. Teen night
- 8:00 p.m. Smores

- 8:00-9:00 a.m. Lap swim
- 11:00 a.m. Craft barn opens
- 11:30 a.m. Bracelets
- 1:00 p.m. Pirate hunt
- 1:30 p.m. Cornhole tournament
- 2:00 p.m. Canvas painting
- 5:00-8:30 p.m. Family games

Friday 8:00 a.m. - 9:30 p.m.

- 8:00-9:00 a.m. Lap swim
- 10:30 a.m. Gullie playtime
- 11:00 a.m. Craft barn opens
- 11:30 a.m. Rock painting
- 1:30 p.m. Beach bocce
- 2:00 p.m. Stepping stones
- 2:30 p.m. Sand castles
- 3:00 p.m. Spin art
- 8:30 p.m. Movie night

#### saturday

8:00 a.m. - 2:30 p.m.

- 8:00-9:00 a.m. Lap swim
- 10:00 a.m. Beach games
- 11:00 a.m. Craft barn opens
- 11:30 a.m. Suncatchers
- 2:00 p.m. Mosaics

Sunday 8:00 a.m. - 9:00 p.m.

- 8:00-9:00 a.m. Lap swim
- 10:30 a.m. Gullie playtime
- 11:00 a.m. Craft barn opens
- 11:30 a.m. Nature crafts
- 2:00 p.m. Sand art
- 6:00-9:00 p.m. Kids night out